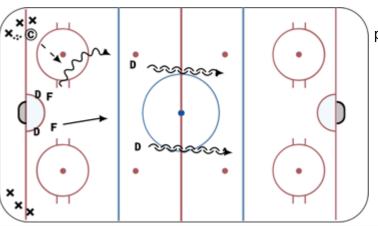

# 2 on 2 battle shot from the point - 10 mins

Drill starts on Whistle!

DRILL STARTS WITH 2 D ON BLUE LINE

2 Forwards out front trying to deflect and score

2 D Clearing out the front of the net (tying up)

coach passes to D for a D2D Shot (play it out until hear whistle)

On Whistle Forwards release up ice receiving a pass from coach to play out 2 on 2 full ice with D on Blue line.

D who were out front become D on blue line for next drill. play until you hear a whistle.