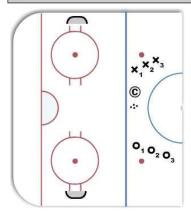

until entering O Zone) play out 1 on 1

D- Skates hard to pylon, pivots facing puck, back peddles to close gap on forward coming around net.

Forwards, do not cut into centre of ice until you have reached o zone. Stay out side of pylons. D - Close gap

# 2 on 2 battle shot from the point - 10 mins



Drill starts on Whistle!

DRILL STARTS WITH 2 D ON BLUE LINE

2 Forwards out front trying to deflect and score

2 D Clearing out the front of the net (tying up)

coach passes to D for a D2D Shot (play it out until hear whistle)

On Whistle Forwards release up ice receiving a pass from coach to play out 2 on 2 full ice with D on Blue line.

D who were out front become D on blue line for next drill. play until you hear a whistle.



play until you hear a whistle.

## 3 on 3 Both Ends - 15 mins