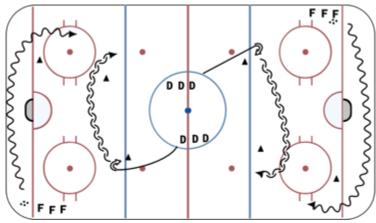

# 2 on 2 battle shot from the point - 10 mins

Drill starts on Whistle!

DRILL STARTS WITH 2 D ON BLUE LINE

2 Forwards out front trying to deflect and score

2 D Clearing out the front of the net (tying up)

coach passes to D for a D2D Shot (play it out until hear whistle)

On Whistle Forwards release up ice receiving a pass from coach to play out 2 on 2 full ice with D on Blue line.

D who were out front become D on blue line for next drill. play until you hear a whistle.