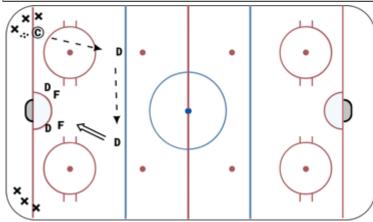

#### Hight / Low - 7 mins

Drill Starts On Whistle!

Players in all 4 corners with pucks

Opposite corners will be high (all 4 face off dots)

Opposite corners will be low (First 2 face off dots)

Coach will let you know who is high or low

Proceed around Dots with a puck and in for a shot

opposite corner are ether 4 dots ( hight ) or 2 dots ( low ) BOTH ENDS

3 shots - 3 passes - 3 shots - 7 mins

Drill starts on whistle!

First 3 in line take puck up around circle, back in on net for a shot.

After shot turn up ice - receiving pass from next 3 players in line. (Get Low)

Head up ice fill lanes and have another shot at opposite end.

- heads up in neutral zone - be ready in line - shots from just inside blue line - BOTH ENDS AT THE SAME TIME

- heads up in neutral zone - be ready in line - shots from just inside blue line - BOTH ENDS AT THE SAME TIME

Full Ice 1 on 1 - 10 mins

Drill starts on whistle!

Forwards start with puck in corner

 $F\mathchar`-$  Skates around Net and far pylon with puck (Staying wide until entering O Zone) play out 1 on 1