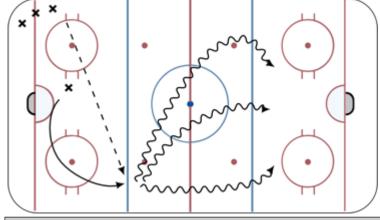

- heads up in neutral zone - be ready in line - shots from just inside blue line - BOTH ENDS AT THE SAME TIME

Full Ice 1 on 1 - 10 mins

Drill starts on whistle!

Forwards start with puck in corner

 $F\mathchar`-$  Skates around Net and far pylon with puck (Staying wide until entering O Zone) play out 1 on 1

D- Skates hard to pylon, pivots facing puck, back peddles to close gap on forward coming around net.

Forwards, do not cut into centre of ice until you have reached o zone. Stay out side of pylons. D - Close gap