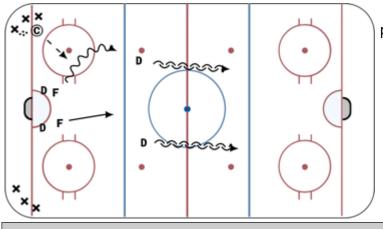

Full Ice 1 on 1 - 10 mins

Drill starts on whistle!

Forwards start with puck in corner

- F- Skates around Net and far pylon with puck (Staying wide until entering O Zone) play out 1 on 1
- D- Skates hard to pylon, pivots facing puck, back peddles to close gap on forward coming around net.

Forwards, do not cut into centre of ice until you have reached o zone. Stay out side of pylons. D - Close gap