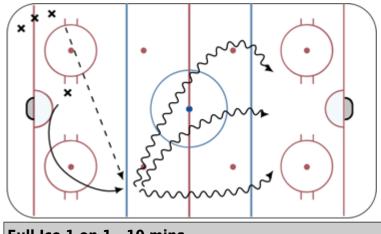

Full Ice 1 on 1 - 10 mins

Drill starts on whistle!

Forwards start with puck in corner

- F- Skates around Net and far pylon with puck (Staying wide until entering O Zone) play out 1 on 1
- D- Skates hard to pylon, pivots facing puck, back peddles to close gap on forward coming around net.

Forwards, do not cut into centre of ice until you have reached o zone. Stay out side of pylons. D - Close gap