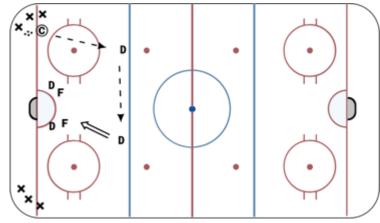

### 3 shots - 3 passes - 3 shots - 7 mins

Drill starts on whistle!

First 3 in line take puck up around circle, back in on net for a shot.

After shot turn up ice - receiving pass from next 3 players in line. (Get Low)

Head up ice fill lanes and have another shot at opposite end.

- heads up in neutral zone - be ready in line - shots from just inside blue line - BOTH ENDS AT THE SAME TIME

- heads up in neutral zone - be ready in line - shots from just inside blue line - BOTH ENDS AT THE SAME TIME