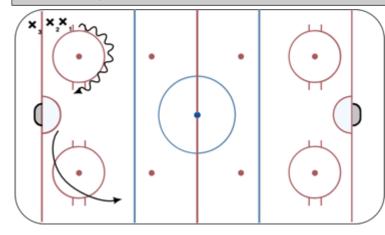

### 3 shots - 3 passes - 3 shots - 7 mins

Drill starts on whistle!

First 3 in line take puck up around circle, back in on net for a shot.

After shot turn up ice - receiving pass from next 3 players in line. (Get Low)

Head up ice fill lanes and have another shot at opposite end.

- heads up in neutral zone - be ready in line - shots from just inside blue line - BOTH ENDS AT THE SAME TIME

- heads up in neutral zone - be ready in line - shots from just inside blue line - BOTH ENDS AT THE SAME TIME