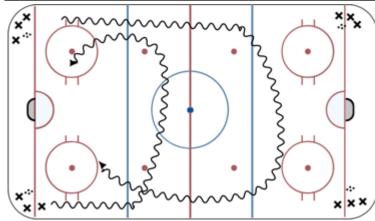

#### Hight / Low - 7 mins

Drill Starts On Whistle!

Players in all 4 corners with pucks

Opposite corners will be high (all 4 face off dots)

Opposite corners will be low (First 2 face off dots)

Coach will let you know who is high or low

Proceed around Dots with a puck and in for a shot

opposite corner are ether 4 dots (hight) or 2 dots (low) **BOTH ENDS** 