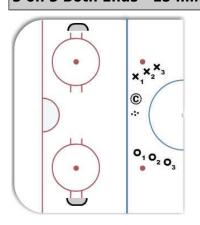

entering O Zone) play out 1 on 1
- D- Skates hard to pylon, pivots facing puck, back peddles to close gap on forward coming around net.

Forwards, do not cut into centre of ice until you have reached o zone. Stay out side of pylons. D - Close gap

# 2 on 2 battle shot from the point - 10 mins



Drill starts on Whistle!

DRILL STARTS WITH 2 D ON BLUE LINE

- 2 Forwards out front trying to deflect and score
- 2 D Clearing out the front of the net (tying up)

coach passes to D for a D2D Shot (play it out until hear whistle)

On Whistle Forwards release up ice receiving a pass from coach to play out 2 on 2 full ice with D on Blue line.

D who were out front become D on blue line for next drill. play until you hear a whistle.



play until you hear a whistle.

#### 3 on 3 Both Ends - 15 mins