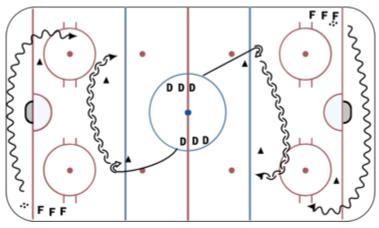

# 2 on 2 battle shot from the point - 10 mins

Drill starts on Whistle!

DRILL STARTS WITH 2 D ON BLUE LINE

- 2 Forwards out front trying to deflect and score
- 2 D Clearing out the front of the net (tying up)

coach passes to D for a D2D Shot (play it out until hear whistle)

On Whistle Forwards release up ice receiving a pass from coach to play out 2 on 2 full ice with D on Blue line.

D who were out front become D on blue line for next drill. play until you hear a whistle.

play until you hear a whistle.